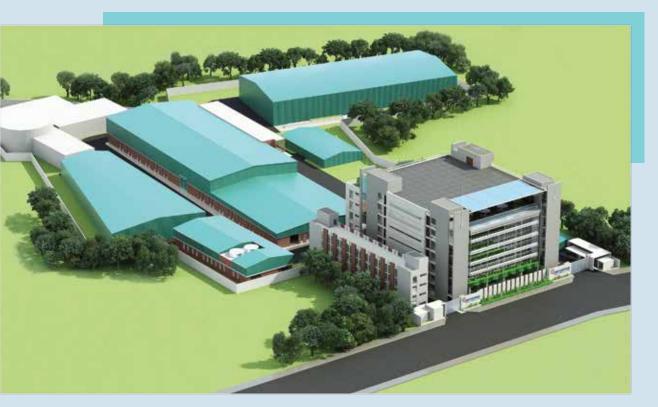

100% export oriented knit composite factory

## Trust Knitwear Industries Limited

Trust Knitwear industries limited was registered during the year of 2003 and started business just after registraon and re-formed again with new managements from December 2015. In the role of new management, it's been reconstructing under USGBC

green building certification and setting up state of the art machineries. Trust Knitwear Industries Limited is a 100% export-oriented knit composite (Under LEED Green Certification Process) with full sets of sophisticated and modern producing lines in Knitting, Dyeing, Finishing, Printing and Stitching precision with having top most modern machines from Europe, US, UK, Japan as well as craftsmanship, producing all kinds of quality knit products. We stand by our commitment and excellence in quality products.

#### **Structural Safety**

Trust knitwear industies ltd. has 250000 square feet constructed area obtained green category in structural safety measure from ACCORD and company also followed BNBC(Bangladesh national building code) code of conduct.

#### **Fire Safety**

The 7 stored factory building is consist of international standard fire rated doors, Bus bar trcking system, active automated smoke detector, automated fire alarm system and also automated sprinkler system.