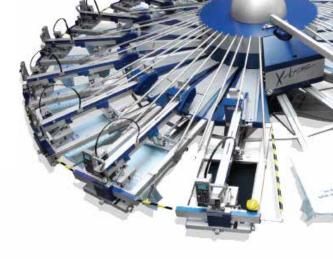

#### Fine counts :

100/1, 84/1, 80/1, 72/1, 68/1, 62/1, 60/1, 52/1 and 50/1and **Corser Counts :** 

40/1, 34/1,2/1, 30/1, 28/1 and 26/1 (for Export oriented Readymade Garments)

We have circular knitting machines of different diameters from 20" to 40" are of Unitex brand. with 4 track cams will produce Single Jersey/Pique/Locoest Fabrics of weight 135 GSM to 300 GSM (finished). Moreover Lycra (S/J and Rib) Fabrics of weight 110 GSM to 300 GSM (finished), Semi Jacquard Fabrics, Strip Fabrics, Mélange Fabrics, **Rib Fabrics, French Terry** in different weight.