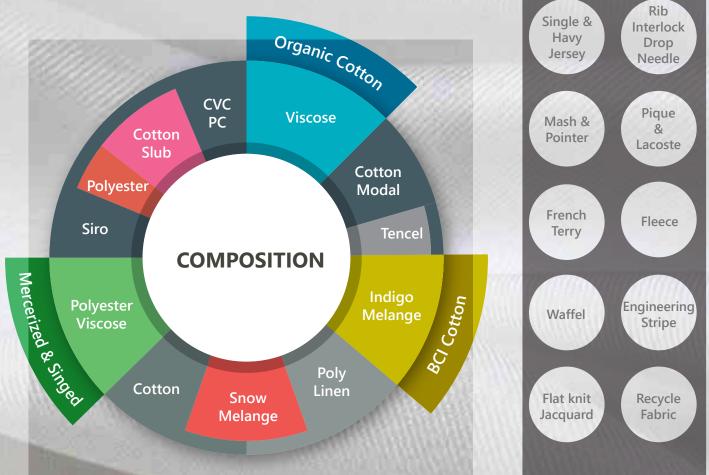

#### Fine counts :

100/1, 84/1, 80/1, 72/1, 68/1, 62/1, 60/1, 52/1 and 50/1and **Corser Counts :** 

40/1, 34/1,2/1, 30/1, 28/1 and 26/1 (for Export oriented Readymade Garments)

We have circular knitting machines of different diameters from 20" to 40" are of Unitex brand. with 4 track cams will produce Single Jersey/Pique/Locoest Fabrics of weight 135 GSM to 300 GSM (finished). Moreover Lycra (S/J and Rib) Fabrics of weight 110 GSM to 300 GSM (finished), Semi Jacquard Fabrics, Strip Fabrics, Mélange Fabrics, **Rib Fabrics, French Terry** in different weight.

## Precision in Dyeing & Finishing

Dyeing Unit of Trust Knitwear Industries Limited is well equipped by latest machineries & The floor is environment friendly, has proper drainage system, enough daylight, and law temperature.Dyeing & finishing section has 25 tons of dyeing & finishing capacity per day with both tube & open finishing. (15-Tons extension is under process). We dye 100% cotton, 100% polyester, cotton/Spandex, Polyester/ Spandex, CVC, Viscose, Cotton/Viscose, Modal, Etc.

#### Product Range

Polo Shirt, Sweat Shirt, Hoody, Vest, Jacket, Jogger, Shorts, Sports Wear, Trousers, Boxer, Tank-top, Blouse, Dress, Leggings, Skirts, Nightwear, Romper, Sleeping Bag, Activewear. Diffirent kinds of applique adding faclities in printing, embroidery, sequins etc. Diffirent kinds of garments washes like pigment, stole, tie-dye etc.